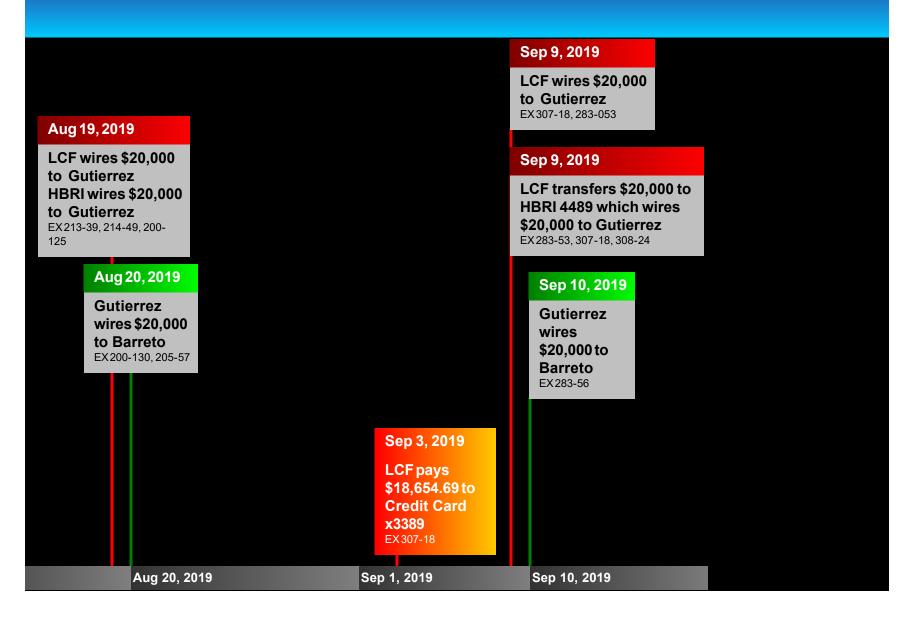

| Mov 44, 2040 - Mov 40                            | 2019 May 40        | ) 2049 May 20 2040          | Nov 22 2040                         | May 24, 2040  | May 26, 2018 | Mov 20, 20         |
|                                                                                                                                                                                                                                                                                                                                     | May 14, 2018 May 16,                             | <b>2018 May 18</b> | <b>6, 2018 May 20, 2018</b> | 6 May 22, 2018                      | nay 24, 2018  | May 26, 2018 | May 28, 20<br>Gove |





















414









417





#### Jan 2, 2020

LCF through HBRI pays \$8,906.00 to Credit Card x 4424 EX 306-50, 308-40

#### Jan 2, 2020

LCF pays \$10,000 to Credit Card x 3389 EX 306-50

|                            |              |             | Jan 2, 2020            |
|----------------------------|--------------|-------------|------------------------|
| Dec 30, 2019               |              |             | LCF transfers \$10,000 |
| LCF pays \$84.00 to Vector |              |             | to LCI                 |
| EX 307-32                  |              |             | EX 306-50, 310-69      |
|                            |              |             |                        |
| Dec 30, 2019               | Dec 31, 2019 | Jan 1, 2020 | Jan 2, 2020            |

Dec 30, 2019

EX 306-46, 310-6