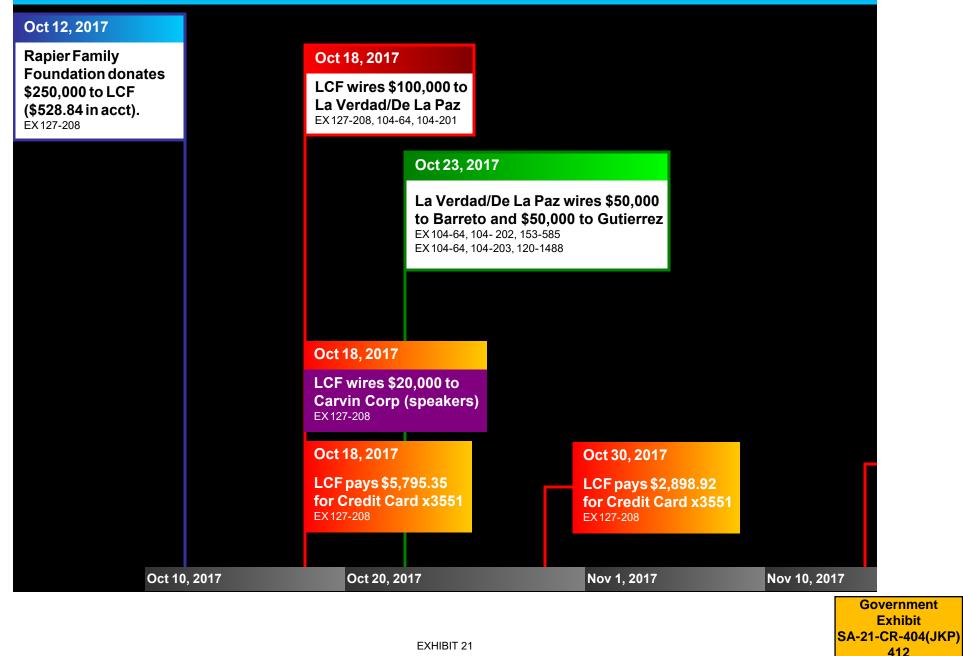

## **Donation 8: Rapier Foundation donates \$250,000 to LCF**

412-00001

#### **Donation 8: Rapier Foundation donates \$250,000 to LCF**

# **Donation 8: Rapier Foundation donates \$250,000 to LCF**

|             |              | <b>Apr 18,</b>         | 2018              |                                                                                                                                                                       |  |
|-------------|--------------|------------------------|-------------------|-----------------------------------------------------------------------------------------------------------------------------------------------------------------------|--|
|             |              | LCI tran<br>EX 127-232 | sfers<br>2, 132-7 | <b>s \$10,000 to LCF</b>                                                                                                                                              |  |
|             |              |                        | LC<br>to          | r 19, 2018<br>F wires \$10,000<br>Gutierrez<br>27-232, 120-1697<br>Apr 20, 2018<br>Gutierrez pays<br>\$5,000 to Barreto<br>EX 120-1698, 120-1712,<br>155-436, 155-546 |  |
| Apr 1, 2018 | Apr 10, 2018 |                        |                   | Apr 20, 2018                                                                                                                                                          |  |