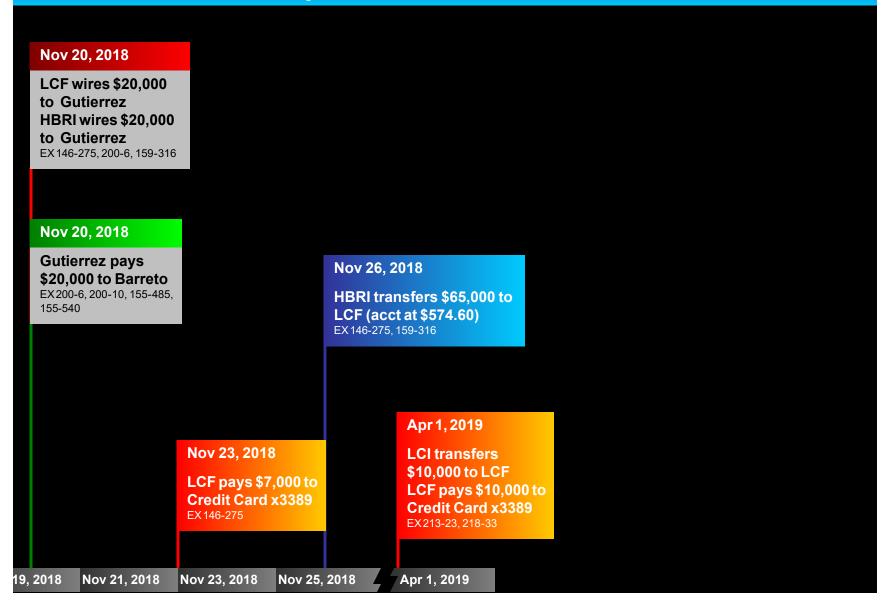

| Mov 44, 2040 - Mov 40                            | 2019 May 40        | ) 2049 May 20 2040          | Nov 22 2040                         | May 24, 2040  | May 26, 2018 | Mov 20, 20         |
|                                                                                                                                                                                                                                                                                                                                     | May 14, 2018 May 16,                             | <b>2018 May 18</b> | <b>6, 2018 May 20, 2018</b> | 6 May 22, 2018                      | nay 24, 2018  | May 26, 2018 | May 28, 20<br>Gove |





















414









417





#### Jan 2, 2020

LCF through HBRI pays \$8,906.00 to Credit Card x 4424 EX 306-50, 308-40

#### Jan 2, 2020

LCF pays \$10,000 to Credit Card x 3389 EX 306-50

|                            |              |             | Jan 2, 2020            |
|----------------------------|--------------|-------------|------------------------|
| Dec 30, 2019               |              |             | LCF transfers \$10,000 |
| LCF pays \$84.00 to Vector |              |             | to LCI                 |
| EX 307-32                  |              |             | EX 306-50, 310-69      |
|                            |              |             |                        |
| Dec 30, 2019               | Dec 31, 2019 | Jan 1, 2020 | Jan 2, 2020            |

Dec 30, 2019

EX