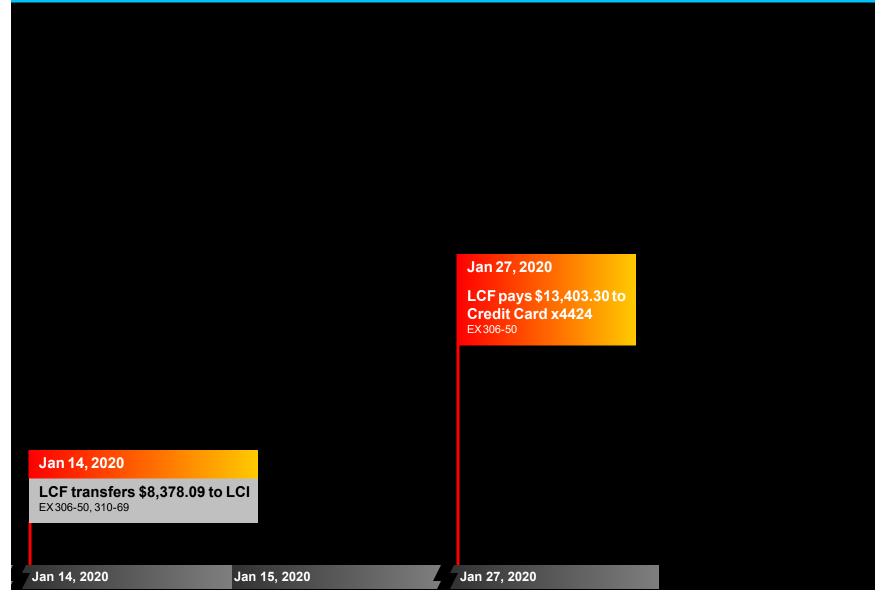

#### Jan 2, 2020

LCF through HBRI pays \$8,906.00 to Credit Card x 4424 EX 306-50, 308-40

#### Jan 2, 2020

LCF pays \$10,000 to Credit Card x 3389 EX 306-50

|                            |              |             | Jan 2, 2020            |
|----------------------------|--------------|-------------|------------------------|
| Dec 30, 2019               |              |             | LCF transfers \$10,000 |
| LCF pays \$84.00 to Vector |              |             | to LCI                 |
| EX 307-32                  |              |             | EX 306-50, 310-69      |
|                            |              |             |                        |
| Dec 30, 2019               | Dec 31, 2019 | Jan 1, 2020 | Jan 2, 2020            |