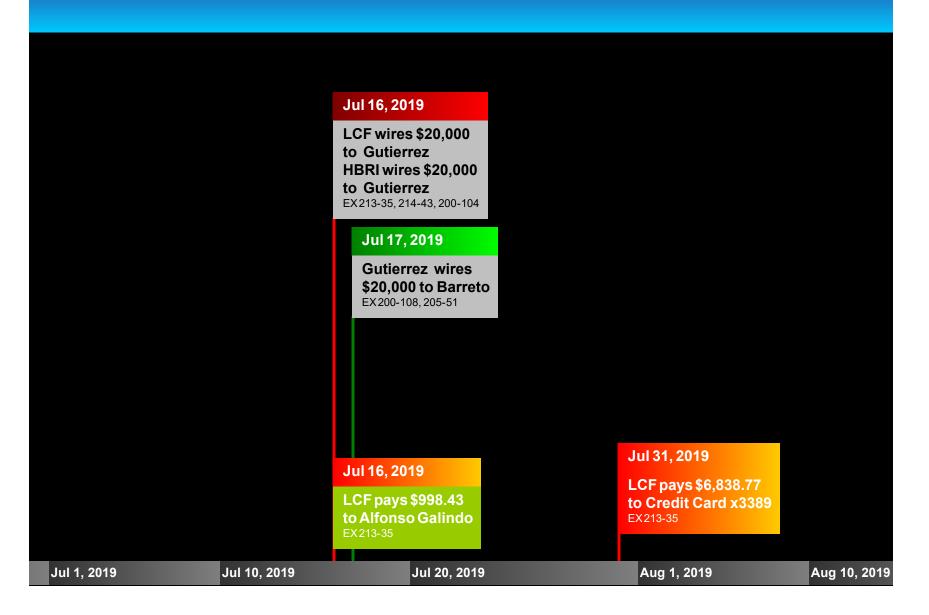

| Mov 44, 2040 - Mov 40                            | 2019 May 40        | ) 2049 May 20 2040          | Nov 22 2040                         | May 24, 2040  | May 26, 2018 | Mov 20, 20         |
|                                                                                                                                                                                                                                                                                                                                     | May 14, 2018 May 16,                             | <b>2018 May 18</b> | <b>6, 2018 May 20, 2018</b> | 6 May 22, 2018                      | nay 24, 2018  | May 26, 2018 | May 28, 20<br>Gove |





















414









417





#### Jan 2, 2020

LCF through HBRI pays \$8,906.00 to Credit Card x 4424 EX 306-50, 308-40

#### Jan 2, 2020

LCF pays \$10,000 to Credit Card x 3389 EX 306-50

|                            |              |             | Jan 2, 2020            |
|----------------------------|--------------|-------------|------------------------|
| Dec 30, 2019               |              |             | LCF transfers \$10,000 |
| LCF pays \$84.00 to Vector |              |             | to LCI                 |
| EX 307-32                  |              |             | EX 306-50, 310-69      |
|                            |              |             |                        |
| Dec 30, 2019               | Dec 31, 2019 | Jan 1, 2020 | Jan 2, 2020            |

Dec 30, 2019

EX 306-46, 310