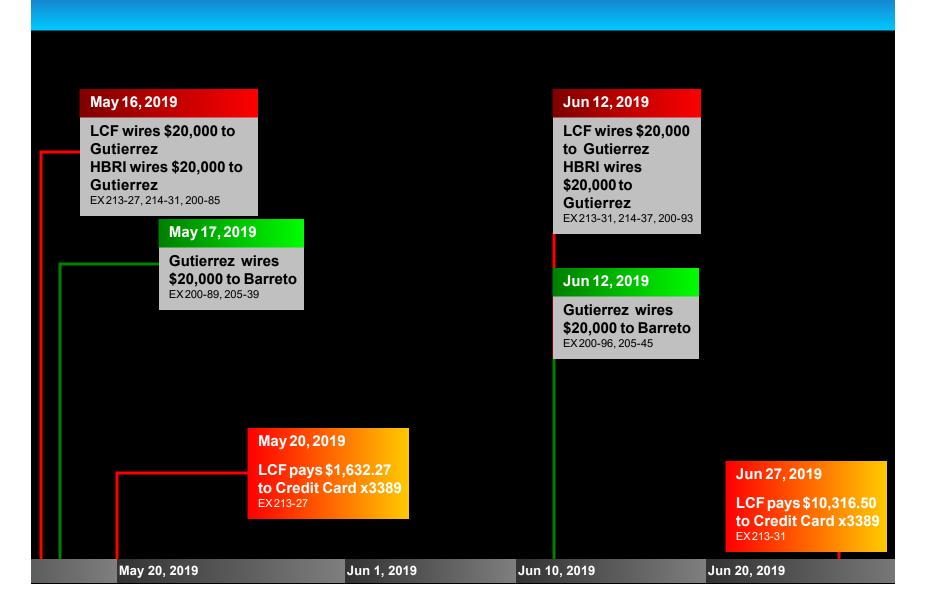

| Mov 44, 2040 - Mov 40                            | 2019 May 40        | ) 2049 May 20 2040          | Nov 22 2040                         | May 24, 2040  | May 26, 2018 | Mov 20, 20         |
|                                                                                                                                                                                                                                                                                                                                     | May 14, 2018 May 16,                             | <b>2018 May 18</b> | <b>6, 2018 May 20, 2018</b> | 6 May 22, 2018                      | nay 24, 2018  | May 26, 2018 | May 28, 20<br>Gove |





















414









417





#### Jan 2, 2020

LCF through HBRI pays \$8,906.00 to Credit Card x 4424 EX 306-50, 308-40

#### Jan 2, 2020

LCF pays \$10,000 to Credit Card x 3389 EX 306-50

|                            |              |             | Jan 2, 2020            |
|----------------------------|--------------|-------------|------------------------|
| Dec 30, 2019               |              |             | LCF transfers \$10,000 |
| LCF pays \$84.00 to Vector |              |             | to LCI                 |
| EX 307-32                  |              |             | EX 306-50, 310-69      |
|                            |              |             |                        |
| Dec 30, 2019               | Dec 31, 2019 | Jan 1, 2020 | Jan 2, 2020            |

Dec 30, 2019

EX 306-46, 3