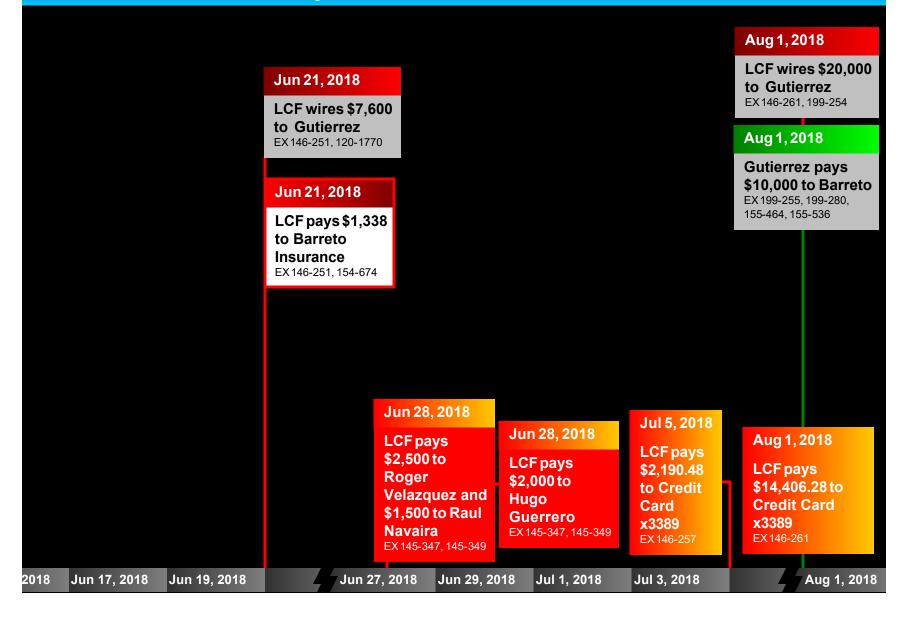

| Mov 44, 2040 - Mov 40                            | 2019 May 40        | ) 2049 May 20 2040          | Nov 22 2040                         | May 24, 2040  | May 26, 2018 | Mov 20, 20         |
|                                                                                                                                                                                                                                                                                                                                     | May 14, 2018 May 16,                             | <b>2018 May 18</b> | <b>6, 2018 May 20, 2018</b> | 6 May 22, 2018                      | nay 24, 2018  | May 26, 2018 | May 28, 20<br>Gove |





















414









417





#### Jan 2, 2020

LCF through HBRI pays \$8,906.00 to Credit Card x 4424 EX 306-50, 308-40

#### Jan 2, 2020

LCF pays \$10,000 to Credit Card x 3389 EX 306-50

|                            |              |             | Jan 2, 2020            |
|----------------------------|--------------|-------------|------------------------|
| Dec 30, 2019               |              |             | LCF transfers \$10,000 |
| LCF pays \$84.00 to Vector |              |             | to LCI                 |
| EX 307-32                  |              |             | EX 306-50, 310-69      |
|                            |              |             |                        |
| Dec 30, 2019               | Dec 31, 2019 | Jan 1, 2020 | Jan 2, 2020            |

Dec 3