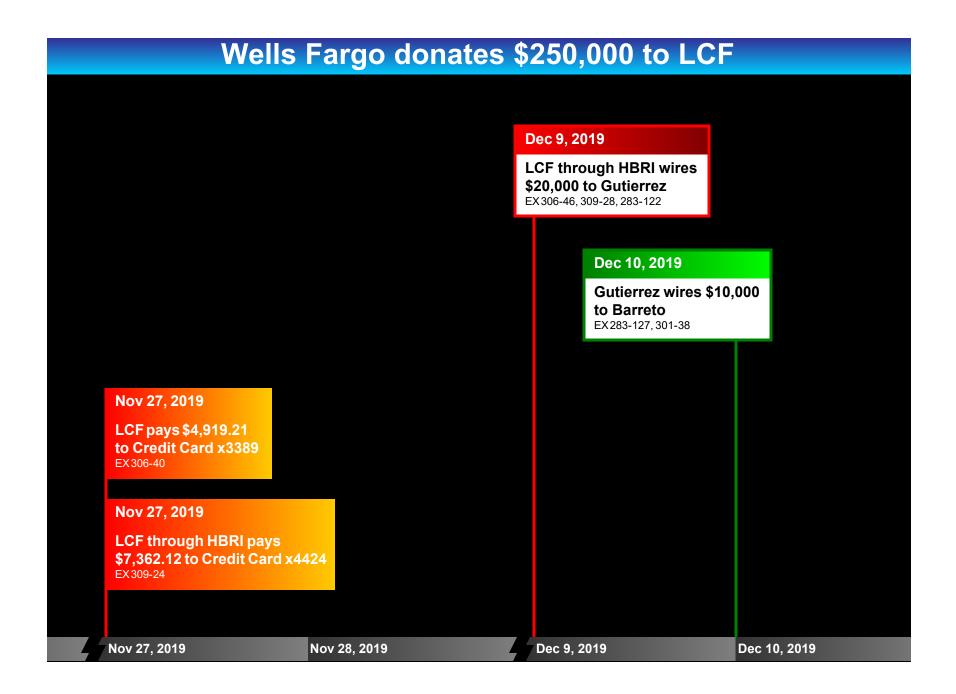

#### Jan 2, 2020

LCF through HBRI pays \$8,906.00 to Credit Card x 4424 EX 306-50, 308-40

#### Jan 2, 2020

LCF pays \$10,000 to Credit Card x 3389 EX 306-50

|                            |              |             | Jan 2, 2020            |
|----------------------------|--------------|-------------|------------------------|
| Dec 30, 2019               |              |             | LCF transfers \$10,000 |
| LCF pays \$84.00 to Vector |              |             | to LCI                 |
| EX 307-32                  |              |             | EX 306-50, 310-69      |
|                            |              |             |                        |
| Dec 30, 2019               | Dec 31, 2019 | Jan 1, 2020 | Jan 2, 2020            |

Dec 30, 2019

EX 306-46, 310-61

LCF transfers \$40,000 to LCI