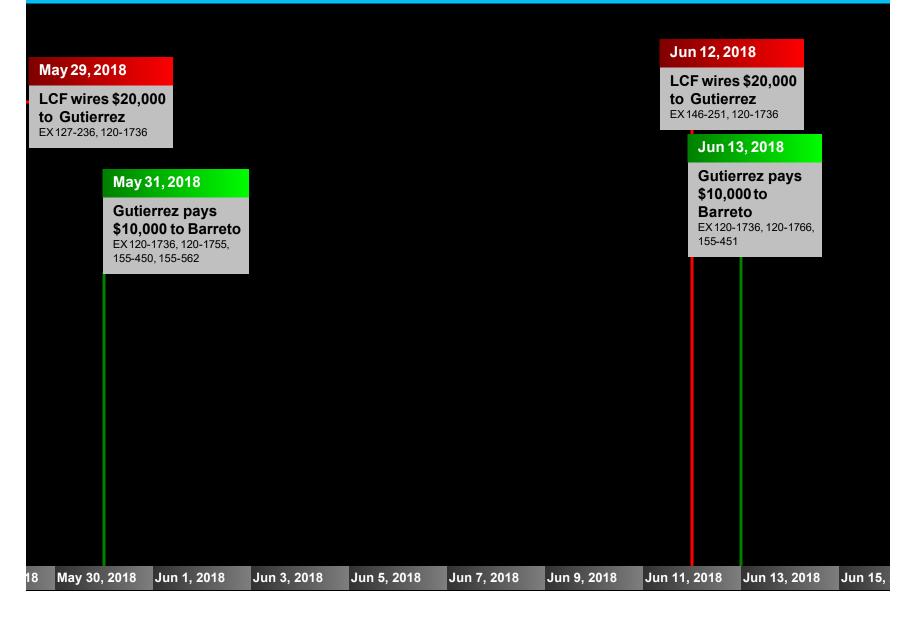

| Mov 44, 2040 - Mov 40                            | 2019 May 40        | ) 2049 May 20 2040          | Nov 22 2040                         | May 24, 2040  | May 26, 2018 | Mov 20, 20         |
|                                                                                                                                                                                                                                                                                                                                     | May 14, 2018 May 16,                             | <b>2018 May 18</b> | <b>6, 2018 May 20, 2018</b> | 6 May 22, 2018                      | nay 24, 2018  | May 26, 2018 | May 28, 20<br>Gove |





















414









417





#### Jan 2, 2020

LCF through HBRI pays \$8,906.00 to Credit Card x 4424 EX 306-50, 308-40

#### Jan 2, 2020

LCF pays \$10,000 to Credit Card x 3389 EX 306-50

|                            |              |             | Jan 2, 2020            |
|----------------------------|--------------|-------------|------------------------|
| Dec 30, 2019               |              |             | LCF transfers \$10,000 |
| LCF pays \$84.00 to Vector |              |             | to LCI                 |
| EX 307-32                  |              |             | EX 306-50, 310-69      |
|                            |              |             |                        |
| Dec 30, 2019               | Dec 31, 2019 | Jan 1, 2020 | Jan 2, 2020            |

Dec