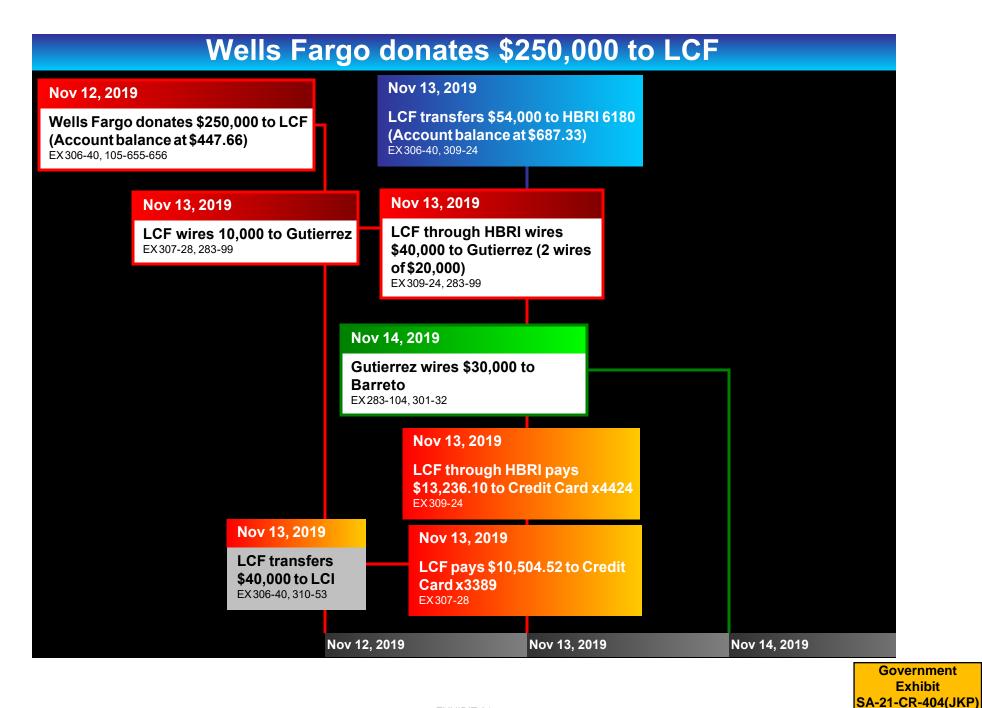

| Mov 44, 2040 - Mov 40                            | 2019 May 40        | ) 2049 May 20 2040          | Nov 22 2040                         | May 24, 2040  | May 26, 2018 | Mov 20, 20         |
|                                                                                                                                                                                                                                                                                                                                     | May 14, 2018 May 16,                             | <b>2018 May 18</b> | <b>6, 2018 May 20, 2018</b> | 6 May 22, 2018                      | nay 24, 2018  | May 26, 2018 | May 28, 20<br>Gove |





















414









417





#### Jan 2, 2020

LCF through HBRI pays \$8,906.00 to Credit Card x 4424 EX 306-50, 308-40

#### Jan 2, 2020

LCF pays \$10,000 to Credit Card x 3389 EX 306-50

|                            |              |             | Jan 2, 2020            |
|----------------------------|--------------|-------------|------------------------|
| Dec 30, 2019               |              |             | LCF transfers \$10,000 |
| LCF pays \$84.00 to Vector |              |             | to LCI                 |
| EX 307-32                  |              |             | EX 306-50, 310-69      |
|                            |              |             |                        |
| Dec 30, 2019               | Dec 31, 2019 | Jan 1, 2020 | Jan 2, 2020            |

Dec 30, 2019

EX 306-46, 310-61