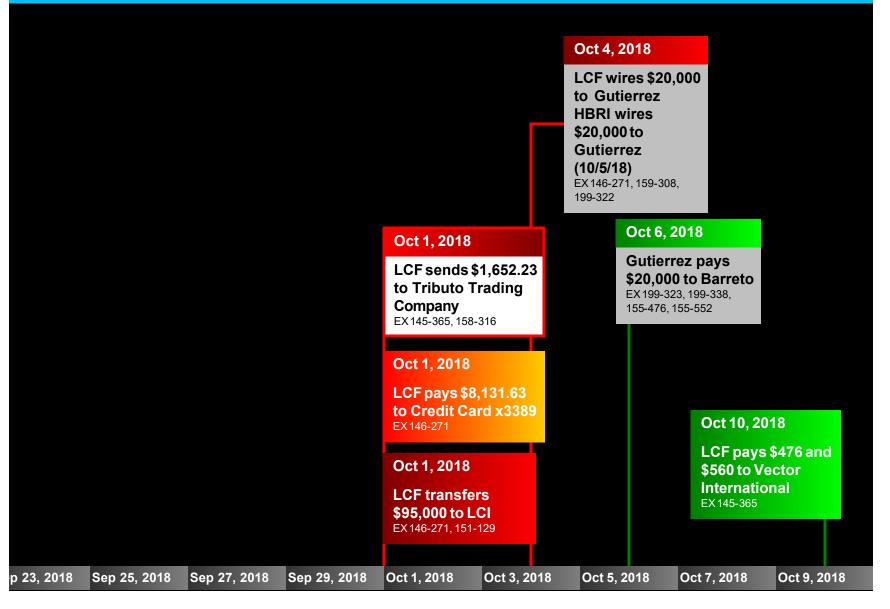

| Mov 44, 2040 - Mov 40                            | 2019 May 40        | ) 2049 May 20 2040          | Nov 22 2040                         | May 24, 2040  | May 26, 2018 | Mov 20, 20         |
|                                                                                                                                                                                                                                                                                                                                     | May 14, 2018 May 16,                             | <b>2018 May 18</b> | <b>6, 2018 May 20, 2018</b> | 6 May 22, 2018                      | nay 24, 2018  | May 26, 2018 | May 28, 20<br>Gove |





















414









417





#### Jan 2, 2020

LCF through HBRI pays \$8,906.00 to Credit Card x 4424 EX 306-50, 308-40

#### Jan 2, 2020

LCF pays \$10,000 to Credit Card x 3389 EX 306-50

|                            |              |             | Jan 2, 2020            |
|----------------------------|--------------|-------------|------------------------|
| Dec 30, 2019               |              |             | LCF transfers \$10,000 |
| LCF pays \$84.00 to Vector |              |             | to LCI                 |
| EX 307-32                  |              |             | EX 306-50, 310-69      |
|                            |              |             |                        |
| Dec 30, 2019               | Dec 31, 2019 | Jan 1, 2020 | Jan 2, 2020            |

Dec 30, 2019