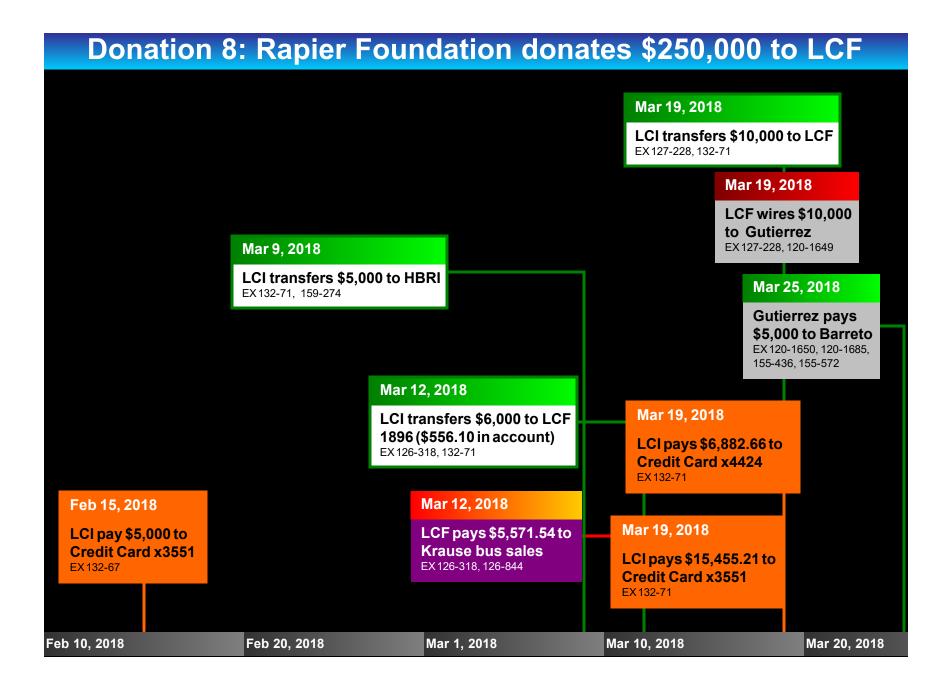

## **Donation 8: Rapier Foundation donates \$250,000 to LCF**

412-00001

#### **Donation 8: Rapier Foundation donates \$250,000 to LCF**

# **Donation 8: Rapier Foundation donates \$250,000 to LCF**

|             |              | <b>Apr 18,</b>         | 2018              |                                                                                                                                                                       |  |
|-------------|--------------|------------------------|-------------------|-----------------------------------------------------------------------------------------------------------------------------------------------------------------------|--|
|             |              | LCI tran<br>EX 127-232 | sfers<br>2, 132-7 | <b>s \$10,000 to LCF</b>                                                                                                                                              |  |
|             |              |                        | LC<br>to          | r 19, 2018<br>F wires \$10,000<br>Gutierrez<br>27-232, 120-1697<br>Apr 20, 2018<br>Gutierrez pays<br>\$5,000 to Barreto<br>EX 120-1698, 120-1712,<br>155-436, 155-546 |  |
| Apr 1, 2018 | Apr 10, 2018 |                        |                   | Apr 20, 2018                                                                                                                                                          |  |