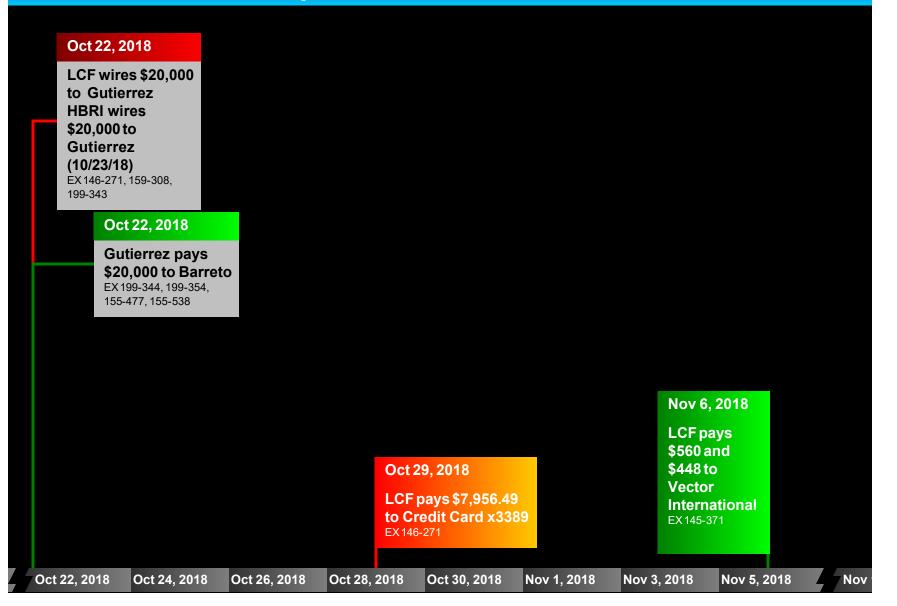

# **Donation 8: Rapier Foundation donates \$250,000 to LCF**

|             |              | <b>Apr 18,</b>         | 2018              |                                                                                                                                                                       |  |
|-------------|--------------|------------------------|-------------------|-----------------------------------------------------------------------------------------------------------------------------------------------------------------------|--|
|             |              | LCI tran<br>EX 127-232 | sfers<br>2, 132-7 | <b>s \$10,000 to LCF</b>                                                                                                                                              |  |
|             |              |                        | LC<br>to          | r 19, 2018<br>F wires \$10,000<br>Gutierrez<br>27-232, 120-1697<br>Apr 20, 2018<br>Gutierrez pays<br>\$5,000 to Barreto<br>EX 120-1698, 120-1712,<br>155-436, 155-546 |  |
| Apr 1, 2018 | Apr 10, 2018 |                        |                   | Apr 20, 2018                                                                                                                                                          |  |