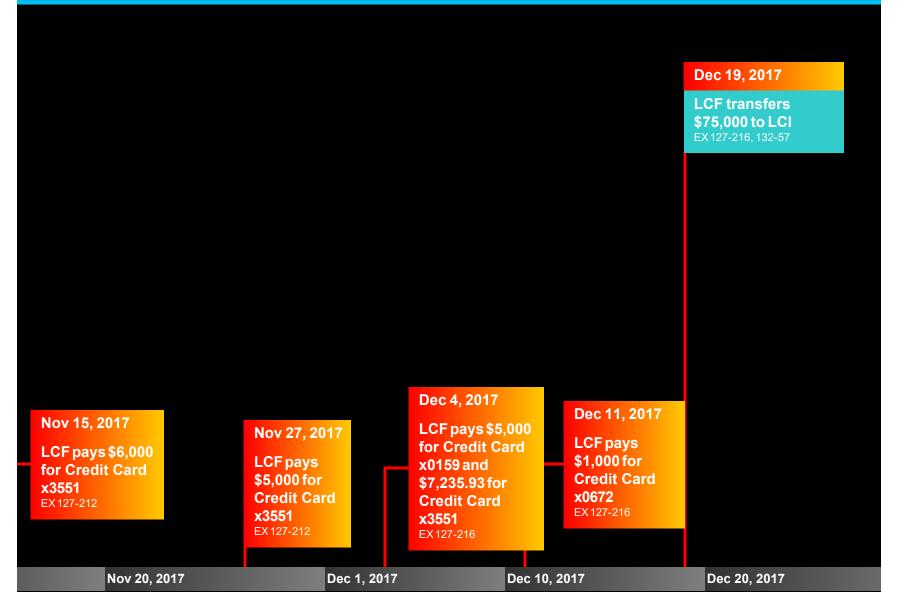

## **Donation 8: Rapier Foundation donates \$250,000 to LCF**



412-00001

#### **Donation 8: Rapier Foundation donates \$250,000 to LCF**









# **Donation 8: Rapier Foundation donates \$250,000 to LCF**

|             |              | <b>Apr 18,</b>         | 2018              |                                                                                                                                                                       |  |
|-------------|--------------|------------------------|-------------------|-----------------------------------------------------------------------------------------------------------------------------------------------------------------------|--|
|             |              | LCI tran<br>EX 127-232 | sfers<br>2, 132-7 | <b>s \$10,000 to LCF</b>