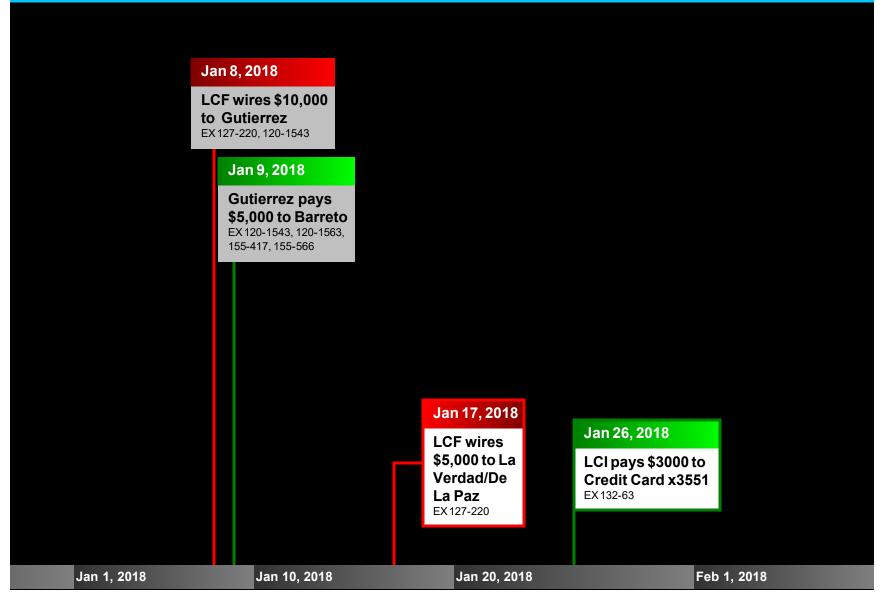

## **Donation 8: Rapier Foundation donates \$250,000 to LCF**



412-00001

#### **Donation 8: Rapier Foundation donates \$250,000 to LCF**









# **Donation 8: Rapier Foundation donates \$250,000 to LCF**

|             |              | <b>Apr 18,</b>         | 2018              |                                                                                                                                                                       |  |
|-------------|--------------|------------------------|-------------------|-----------------------------------------------------------------------------------------------------------------------------------------------------------------------|--|
|             |              | LCI tran<br>EX 127-232 | sfers<br>2, 132-7 | <b>s \$10,000 to LCF</b>