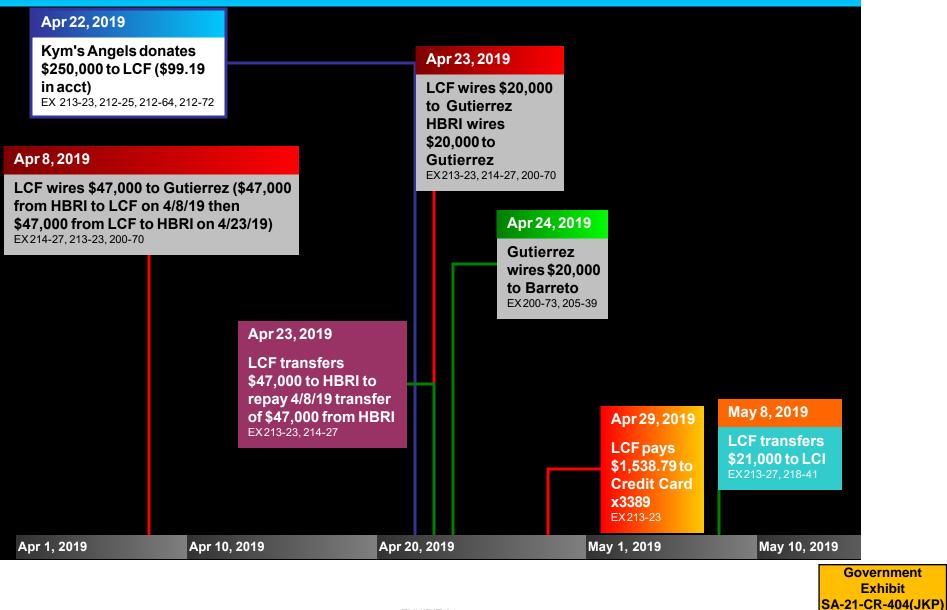

| Mov 44, 2040 - Mov 40                            | 2019 May 40        | ) 2049 May 20 2040          | Nov 22 2040                         | May 24, 2040  | May 26, 2018 | Mov 20, 20         |
|                                                                                                                                                                                                                                                                                                                                     | May 14, 2018 May 16,                             | <b>2018 May 18</b> | <b>6, 2018 May 20, 2018</b> | 6 May 22, 2018                      | nay 24, 2018  | May 26, 2018 | May 28, 20<br>Gove |





















414









417





#### Jan 2, 2020

LCF through HBRI pays \$8,906.00 to Credit Card x 4424 EX 306-50, 308-40

#### Jan 2, 2020

LCF pays \$10,000 to Credit Card x 3389 EX 306-50

|                            |              |             | Jan 2, 2020            |
|----------------------------|--------------|-------------|------------------------|
| Dec 30, 2019               |              |             | LCF transfers \$10,000 |
| LCF pays \$84.00 to Vector |              |             | to LCI                 |
| EX 307-32                  |              |             | EX 306-50, 310-69      |
|                            |              |             |                        |
| Dec 30, 2019               | Dec 31, 2019 | Jan 1, 2020 | Jan 2, 2020            |

Dec 30, 2019

EX 30