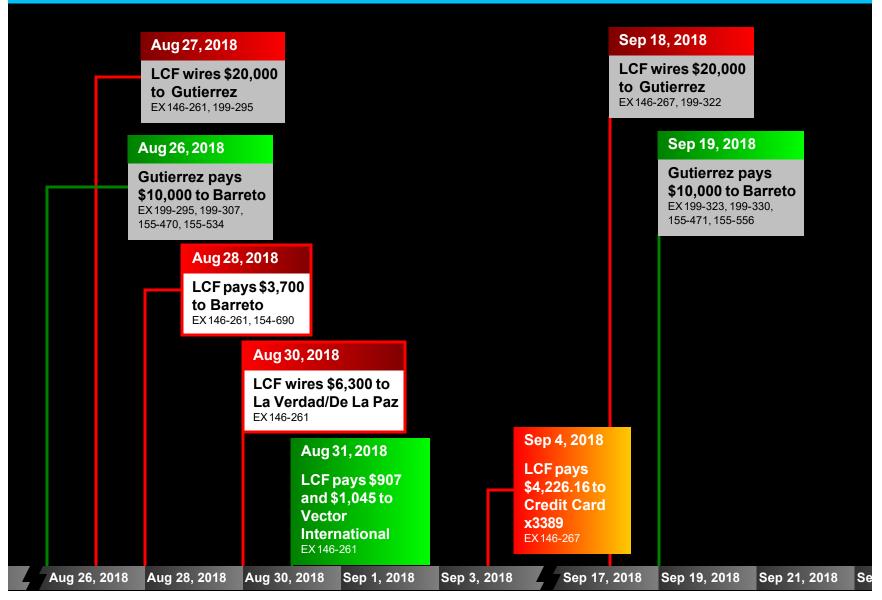

| Mov 44, 2040 - Mov 40                            | 2019 May 40        | ) 2049 May 20 2040          | Nov 22 2040                         | May 24, 2040  | May 26, 2018 | Mov 20, 20         |
|                                                                                                                                                                                                                                                                                                                                     | May 14, 2018 May 16,                             | <b>2018 May 18</b> | <b>6, 2018 May 20, 2018</b> | 6 May 22, 2018                      | nay 24, 2018  | May 26, 2018 | May 28, 20<br>Gove |





















414









417





#### Jan 2, 2020

LCF through HBRI pays \$8,906.00 to Credit Card x 4424 EX 306-50, 308-40

#### Jan 2, 2020

LCF pays \$10,000 to Credit Card x 3389 EX 306-50

|                            |              |             | Jan 2, 2020            |
|----------------------------|--------------|-------------|------------------------|
| Dec 30, 2019               |              |             | LCF transfers \$10,000 |
| LCF pays \$84.00 to Vector |              |             | to LCI                 |
| EX 307-32                  |              |             | EX 306-50, 310-69      |
|                            |              |             |                        |
| Dec 30, 2019               | Dec 31, 2019 | Jan 1, 2020 | Jan 2, 2020            |

Dec 30, 2